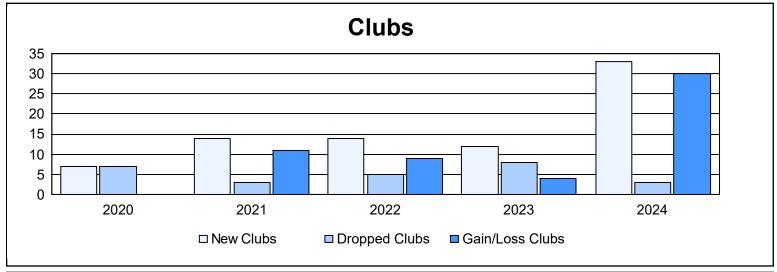

District 307B2 As of June 2024 Cumulative

| Year      | New<br>Clubs | Dropped<br>Clubs | Gain/<br>Loss<br>Clubs | New<br>Members | Charter<br>Members | Reinstate<br>Members | Transfer<br>Members | Total<br>Member<br>Added | Total<br>Members<br>Dropped | Gain/<br>Loss<br>Members |
|-----------|--------------|------------------|------------------------|----------------|--------------------|----------------------|---------------------|--------------------------|-----------------------------|--------------------------|
| 2019-2020 | 7            | 7                | 0                      | 398            | 167                | 24                   | 3                   | 592                      | 674                         | -82                      |
| 2020-2021 | 14           | 3                | 11                     | 485            | 352                | 31                   | 12                  | 880                      | 626                         | 254                      |
| 2021-2022 | 14           | 5                | 9                      | 622            | 367                | 25                   | 5                   | 1,019                    | 577                         | 442                      |
| 2022-2023 | 12           | 8                | 4                      | 428            | 362                | 15                   | 22                  | 827                      | 824                         | 3                        |
| 2023-2024 | 33           | 3                | 30                     | 623            | 747                | 55                   | 23                  | 1,448                    | 809                         | 639                      |
| Average   | 16           | 5                | 11                     | 511            | 399                | 30                   | 13                  | 953                      | 702                         | 251                      |