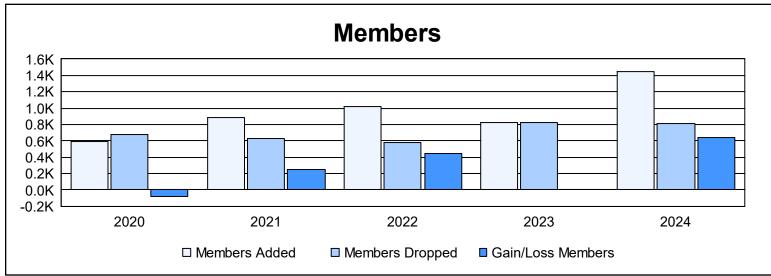

District 307B2 As of June 2024 Cumulative

| Year      | New<br>Clubs | Dropped<br>Clubs | Gain/<br>Loss<br>Clubs | New<br>Members | Charter<br>Members | Reinstate<br>Members | Transfer<br>Members | Total<br>Member<br>Added | Total<br>Members<br>Dropped | Gain/<br>Loss<br>Members |
|-----------|--------------|------------------|------------------------|----------------|--------------------|----------------------|---------------------|--------------------------|-----------------------------|--------------------------|
| 2019-2020 | 7            | 7                | 0                      | 398            | 167                | 24                   | 3                   | 592                      | 674                         | -82                      |
| 2020-2021 | 14           | 3                | 11                     | 485            | 352                | 31                   | 12                  | 880                      | 626                         | 254                      |
| 2021-2022 | 14           | 5                | 9                      | 622            | 367                | 25                   | 5                   | 1,019                    | 577                         | 442                      |
| 2022-2023 | 12           | 8                | 4                      | 428            | 362                | 15                   | 22                  | 827                      | 824                         | 3                        |
| 2023-2024 | 33           | 3                | 30                     | 623            | 747                | 55                   | 23                  | 1,448                    | 809                         | 639                      |
| Average   | 16           | 5                | 11                     | 511            | 399                | 30                   | 13                  | 953                      | 702                         | 251                      |